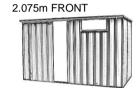

Prices Effective FEB18

**FLAT ROOF** 1.840m ALL OVER

SKILLION ROOF SHEDS: Supplied with single sliding door except those marked "DD" which come with Double Sliding Doors

| Size (not including roof ov | erh: | ang)   | Zinc       | Colour      |    | Delivery | Installation |
|-----------------------------|------|--------|------------|-------------|----|----------|--------------|
| Front x Side                | Х    | Height |            | (Zinc trim) |    | (Metro)  | & Anchor     |
| 2.340m x 2.340m             | х    | 2.075m | \$570.00   | \$690.00    |    | \$50.00  | \$180.00     |
| 3.110m x 2.340m             | х    | 2.075m | \$660.00   | \$790.00    |    | \$50.00  | \$180.00     |
| 3.870m x 2.340m             | Х    | 2.075m | \$770.00   | \$920.00    |    | \$50.00  | \$190.00     |
| 4.640m x 2.340m             | Х    | 2.075m | \$880.00   | \$1,040.00  |    | \$60.00  | \$220.00     |
| 5.410m x 2.340m             | Х    | 2.075m | \$1,050.00 | \$1,220.00  | DD | \$60.00  | \$260.00     |
| 6.170m x 2.340m             | х    | 2.075m | \$1,210.00 | \$1,380.00  | DD | \$60.00  | \$300.00     |